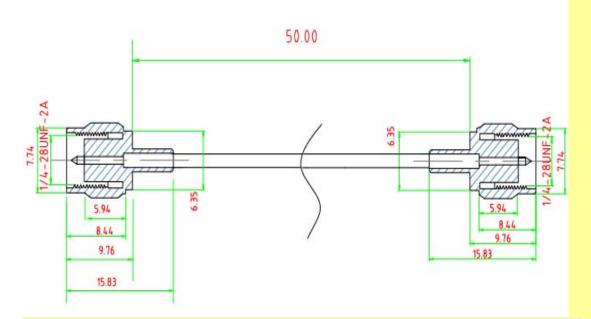

## 50cm SMA male to SMA male pigtail cable RG316 Model:AC-S01SP-S01SP-316-50

| Pigtail cable          |
|------------------------|
| Between Series SMA-SMA |
| SMA Plug, male Pin     |
| SMA Plug, male Pin     |
| 50 Ohm                 |
| Goldplated             |
| RG316                  |
| 50cm                   |
| DC~3GHZ                |
| 1.20:1                 |
| Compliance             |
|                        |